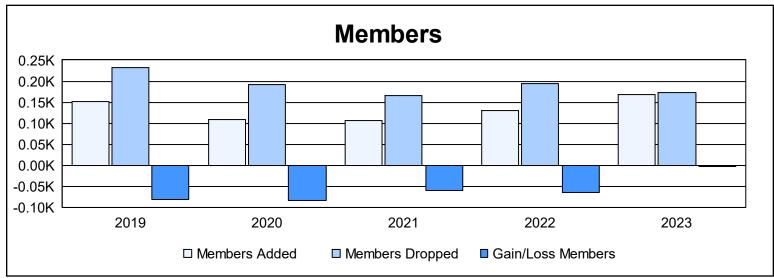

District 201V2 As of June 2023 Cumulative

| Year      | New<br>Clubs | Dropped<br>Clubs | Gain/<br>Loss<br>Clubs | New<br>Members | Charter<br>Members | Reinstate<br>Members | Transfer<br>Members | Total<br>Member<br>Added | Total<br>Members<br>Dropped | Gain/<br>Loss<br>Members |
|-----------|--------------|------------------|------------------------|----------------|--------------------|----------------------|---------------------|--------------------------|-----------------------------|--------------------------|
| 2018-2019 | 0            | 2                | -2                     | 123            | 3                  | 6                    | 19                  | 151                      | 232                         | -81                      |
| 2019-2020 | 0            | 0                | 0                      | 85             | 1                  | 3                    | 19                  | 108                      | 191                         | -83                      |
| 2020-2021 | 0            | 1                | -1                     | 87             | 1                  | 8                    | 11                  | 107                      | 166                         | -59                      |
| 2021-2022 | 0            | 2                | -2                     | 101            | 1                  | 7                    | 20                  | 129                      | 193                         | -64                      |
| 2022-2023 | 0            | 2                | -2                     | 151            | 1                  | 2                    | 15                  | 169                      | 173                         | -4                       |
| Average   | 0            | 1                | -1                     | 109            | 1                  | 5                    | 17                  | 133                      | 191                         | -58                      |