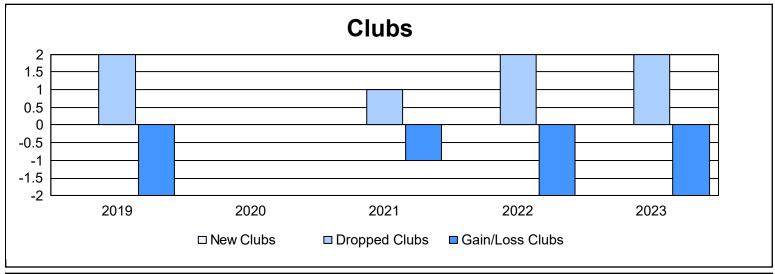

District 201V2 As of June 2023 Cumulative

| Year      | New<br>Clubs | Dropped<br>Clubs | Gain/<br>Loss<br>Clubs | New<br>Members | Charter<br>Members | Reinstate<br>Members | Transfer<br>Members | Total<br>Member<br>Added | Total<br>Members<br>Dropped | Gain/<br>Loss<br>Members |
|-----------|--------------|------------------|------------------------|----------------|--------------------|----------------------|---------------------|--------------------------|-----------------------------|--------------------------|
| 2018-2019 | 0            | 2                | -2                     | 123            | 3                  | 6                    | 19                  | 151                      | 232                         | -81                      |
| 2019-2020 | 0            | 0                | 0                      | 85             | 1                  | 3                    | 19                  | 108                      | 191                         | -83                      |
| 2020-2021 | 0            | 1                | -1                     | 87             | 1                  | 8                    | 11                  | 107                      | 166                         | -59                      |
| 2021-2022 | 0            | 2                | -2                     | 101            | 1                  | 7                    | 20                  | 129                      | 193                         | -64                      |
| 2022-2023 | 0            | 2                | -2                     | 151            | 1                  | 2                    | 15                  | 169                      | 173                         | -4                       |
| Average   | 0            | 1                | -1                     | 109            | 1                  | 5                    | 17                  | 133                      | 191                         | -58                      |